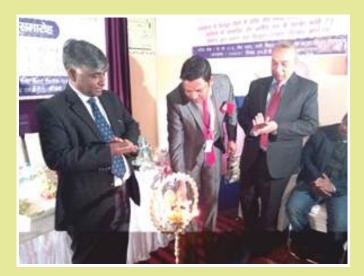

#### **GARIMA: Opening Gates to Empowerment of Women**

"Inauguration of the new GARIMA Training centre".

WAPCOS's Director (Mr S.K.Singh), inaugurated the centre in a traditional way by lighting the lamp and then addressing the mobilized women beneficiaries about the concept of the intervention and wished them all for a better and improved status.