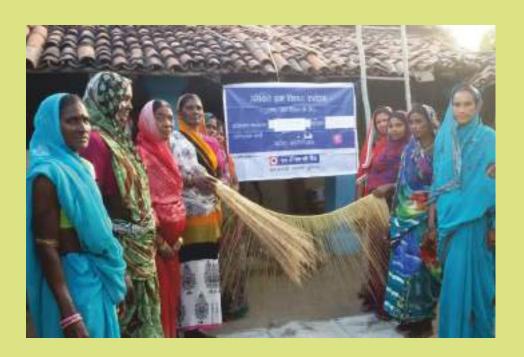

#### **Self Help Group - The Backbone of Development for Empowerment**

**200 SHGs** 

**2500 Women** 

3 States!

Coinciding with the old Indian proverb - that says many small ants can vanquish the large snake. Together women can bring a lot of transformation at all level. The concept of group formation is the best strategy to enlighten women and provide necessary mental courage for self-employment. Empowerment of women is necessary for sustainable development. Empowerment is increasing the capacity of women to develop self-reliance in order to identify their problems and work out for solutions. SHGs has always remained a backbone for institutional rural enterprises promoting women empowerment leading to economic independence.

Identified women groups were trained in various income cum decision making process leading to have a say in the

community. More than 200 SHGs across 3 states vz-a-viz Uttar Pradesh, Chattisgarh and Meghalya were formed and women of the SHGs were successfully trained to run their enterprises like.