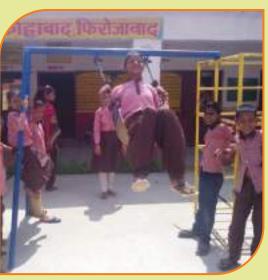

#### **Self Defense Workshop**

A self-defense workshop for girls and women was organized on 28 January, 2018 at Firozabad for the beneficiaries of the HRDP project, an intervention for community development in association with HDFC and AROH. Self-defense is a measure to counterattack especially for girls, to ward off and defend oneself from the harm. Girls in rural area still suffer at large and fear to move out of their home as they remain an easy prey for predators.

The training session was conducted by a national level Judo Champion. He and his team organized the workshop wherein the rural girls and women were given tips on how to defend and safe guard themselves

from eve teasing, bad approach, hitting etc.,

Beneficiaries were given hands on training as well by the lady coach accompanied with the team. Post the training, beneficiaries felt pleased and happy, as they were able to understand the tactics of the self defense mechanism, which in a way is a very easy and handy tool to protect themselves from miscreants. Even the parents of the trained beneficiaries came forward to thank the Foundation and HDFC for empowering their girls to become a confident person.