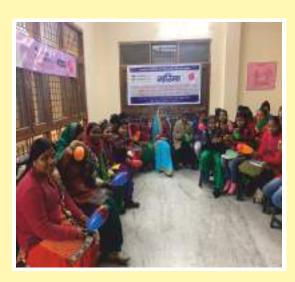

#### **Lecture on Personality Development**

GARIMA, the intervention aimed at women empowerment through skilling and income generation activities is a flagship intervention of the Foundation, At the recently inaugurated GARIMA centre at Dehradun under the aegis of WAPCOS, an external session on Personality Development and soft skills was organized on 19 February, 2018 wherein Mrs. R. Kabdwal (Teacher, DAV School, Dehradun) was invited as the resource person.

After a formal meet and greet session, the resource person lectured on topics related to Personality Development, Communicative English, Attitude, Grooming, Behavior etc., Beneficiaries observed the tips and tricks of the essential developmental needs with keen interest and got their queries resolved by the resource person. Through the session, they understood the success mantra on how to influence persons in achieving the set out goals in life.

At the end of the session, Mrs. Kadwal appreciated the efforts of the entire team for doing well to less privileged section of the society and the beneficiaries in turn thanked her for providing such a knowledge enriching experience.