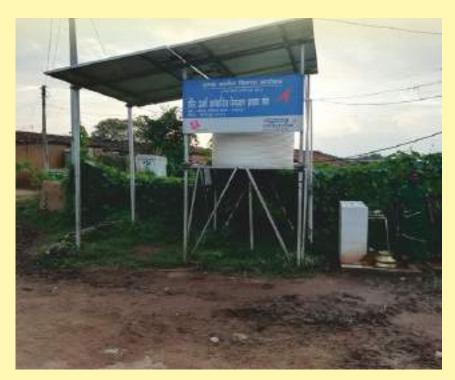

#### **Harnessing Renewable Energy**

During the year 2017-18, various interventions were taken up to provide solar powered infrastructure in areas receiving inadequate power supply or water supply

450 Solar street lights were installed in identified villages of UP, Chhattisgarh and Meghalaya

20 solar water pumps were installed

Solar Lanterns were distributed to school children to help study at evenings

Households located in far flung areas were possibility of electricity remains nil were provided with mini Solar Home lighting systems. Installation of Mini Solar home light was carried out in more than 100 such households.