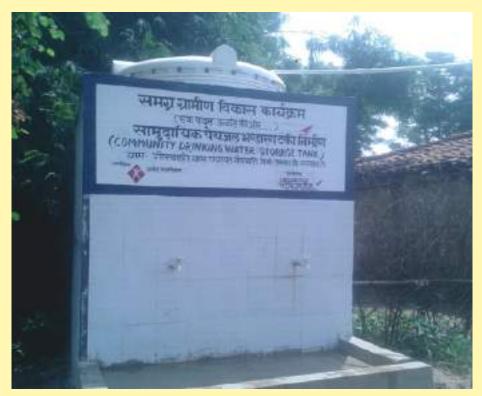

#### **Providing Safe Drinking Water**

Most of the rural villages do not have the access to safe drinking water as there is no water supply available or very little means of supply.

During the year 2017-18, the Foundation took up several steps to curb the issue on safe drinking water by installing solar water pumps. With less or no electricity, solar water pumps provided an effective and reliable way for the villagers to have access to safe drinking water.

More than 50,000 persons benefitted directly/indirectly with the installation of more than 20 such pumps in states of UP, Chhattisgarh and Meghalaya