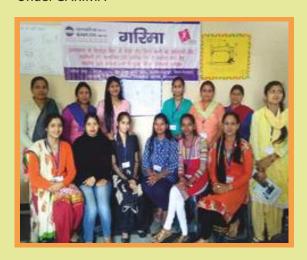

#### **GARIMA: Opening Gates to Empowerment of Women**

"Inauguration of the new GARIMA Training centre".

WAPCOS's Director (Mr S.K.Singh), inaugurated the centre in a traditional way by lighting the lamp and then addressing the mobilized women beneficiaries about the concept of the intervention and wished them all for a better and improved status.

Beneficiaries would be trained in traditional cum marketing oriented trades and post the training, they would be helped with a way of earning either through self-enterprise model or by providing a job in their nearby areas wherein it would lead to have economic as well as social independence and relief from the misery and drudgery.