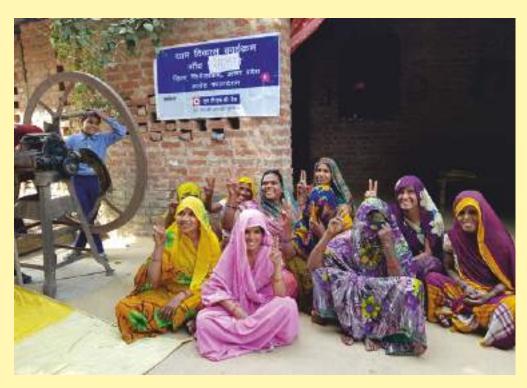

#### **Self Help Group - The Backbone of Development for Empowerment**

**200 SHGs** 

**2500 Women** 

3 States!

Coinciding with the old Indian proverb - that says many small ants can vanquish the large snake. Together women can bring a lot of transformation at all level. The concept of group formation is the best strategy to enlighten women and provide necessary mental courage for self-employment. Empowerment of women is necessary for sustainable development. Empowerment is increasing the capacity of women to develop self-reliance in order to identify their problems and work out for solutions. SHGs has always remained a backbone for institutional rural enterprises promoting women empowerment leading to economic independence.

Identified women groups were trained in various income cum decision making process leading to have a say in the

community. More than 200 SHGs across 3 states vz-a-viz Uttar Pradesh, Chattisgarh and Meghalya were formed and women of the SHGs were successfully trained to run their enterprises like.