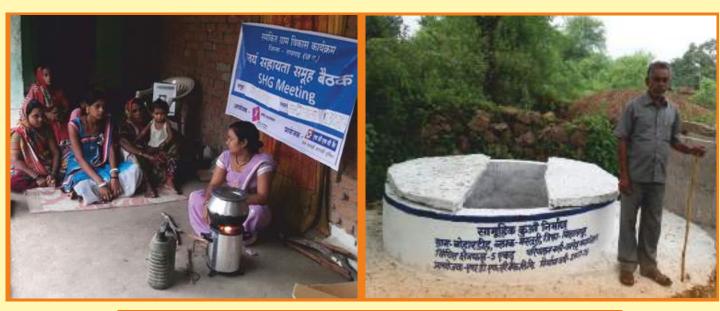

#### **Self Help Group - The Backbone of Development for Empowerment**

**200 SHGs** 

**2500 Women** 

3 States!

Coinciding with the old Indian proverb - that says many small ants can vanquish the large snake. Together women can bring a lot of transformation at all level. The concept of group formation is the best strategy to enlighten women and provide necessary mental courage for self-employment. Empowerment of women is necessary for sustainable development. Empowerment is increasing the capacity of women to develop self-reliance in order to identify their problems and work out for solutions. SHGs has always remained a backbone for institutional rural enterprises promoting women empowerment leading to economic independence.

#### **Providing Safe Drinking Water**

Most of the rural villages do not have the access to safe drinking water as there is no water supply available or very little means of supply.

During the year 2017-18, the Foundation took up several steps to curb the issue on safe drinking water by installing solar water pumps. With less or no electricity, solar water pumps provided an effective and reliable way for the villagers to have access to safe drinking water.

More than 50,000 persons benefitted directly/indirectly with the installation of more than 20 such pumps in states of UP, Chhattisgarh and Meghalaya