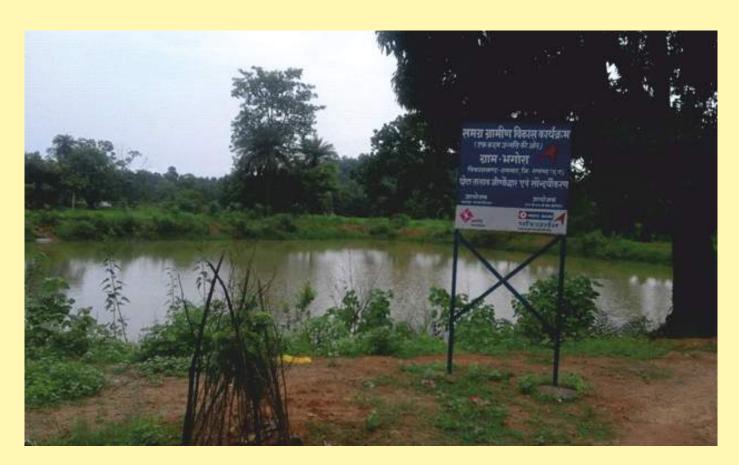

#### **Improving Natural Resources**

During the year 2017-18, several initiatives were taken up to improve the natural resources in identified villages under the Holistic rural development project in states of UP, Chhattisgarh and Meghalaya. Under the initiative 25 ponds were rejuvenated.

- 30 Rainwater harvesting ponds were created
- 15 Check dams were built.
- Bore wells were created to revamp lost water bodies.
- Awareness on judicious use of water was carried out in more than 80 villages.