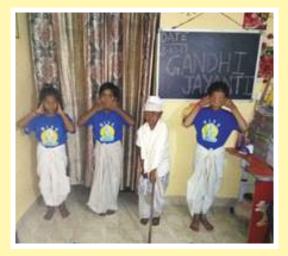

#### **Gandhi Jayanti in RISE**

It was a celebration of peace, nonviolence and determination within RISE children on 2nd October 2017. Mahatma Gandhi was a man of Honor. His ideologies have been demonstrating pompous victory of simplicity and truth over deception and abuse. At various RISE centers, prayer services and community functions to pay tribute to the Father of the Nation were conducted, paintings that reflect the Gandhian principles of life and freedom, an interpretation of Gandhi's ideologies on canvas were made by children and skits depicting glimpses of his inspiring life were portrayed.