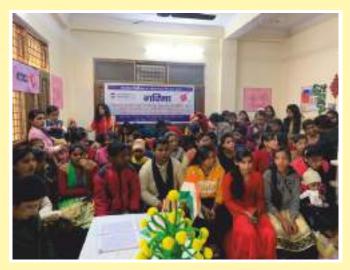

#### **Hunar Competition**

To identify and appreciate the beneficiaries' hidden talents a Hunar Competition was organized on 29 January, 2017 at the GARIMA centre. Given the opportunity, beneficiaries participated with happiness and the event brought out splendid colours varying from sketching, drawing, singing, dancing and even a debate on current situation of the state and culture. Art works prepared by them were then placed on the walls of the training centre to motivate them for their efforts.