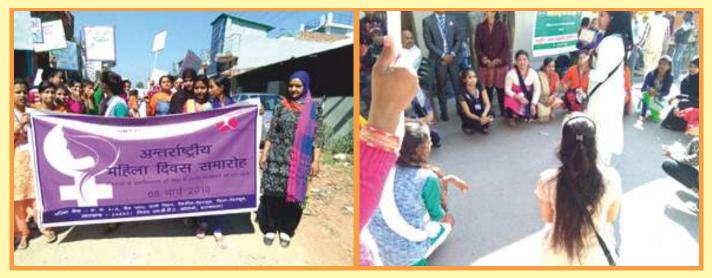

#### **Women's Day Celebration Across Project Sites**

March 8, is celebrated as Women's day across globe, saluting the women who have risen above in terms of social, economic, cultural and political achievements

AROH, being a front runner in empowering the

women of rural and slum communities, celebrated the day with lots of fun and fervor thereby promoting them in all ways possible.

In the past too, the Foundation has helped such poor women to carve a niche for themselves and they have become a role model for their community. Women beneficiaries of all interventions came forward to exchange their success stories post their training and development by the Foundation. Women beneficiaries has learned to voice their opinions in the community and has achieved socio economic independence as well through the various interventions implemented by AROH in association with stakeholders.

Rally by the beneficiaries

Nukkad natak by the beneficiaries