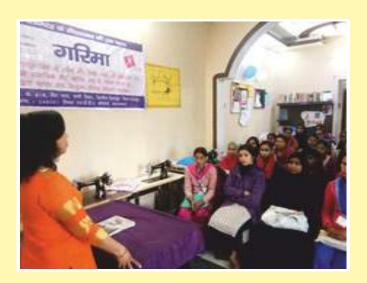

#### **GARIMA: Opening Gates to Empowerment of Women**

"Inauguration of the new GARIMA Training centre".

WAPCOS's Director (Mr S.K.Singh), inaugurated the centre in a traditional way by lighting the lamp and then addressing the mobilized women beneficiaries about the concept of the intervention and wished them all for a better and improved status.

Beneficiaries would be trained in traditional cum marketing oriented trades and post the training, they would be helped with a way of earning either through self-enterprise model or by providing a job in their nearby areas wherein it would lead to have economic as well as social independence and relief from the misery and drudgery.