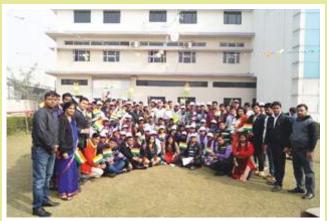

#### **Republic Day Celebration Across all Project Sites**

Republic Day, as everyone knows is a day of celebration, when our country became an independent republic thereby adopting our own constitution of law. It's celebrated with patriotic fervor and AROH, being an implementing partner for CSR programs of PSE's and Govt Schemes, celebrated with its beneficiaries across all project sites. National Flag was hoisted at all sites wherein