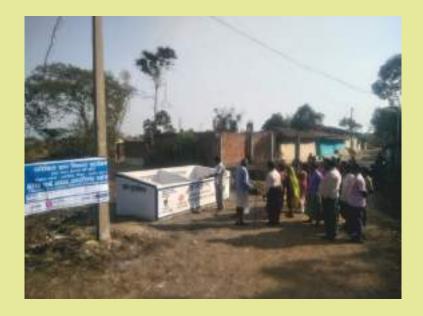

#### **Providing Safe Drinking Water**

Most of the rural villages do not have the access to safe drinking water as there is no water supply available or very little means of supply.

During the year 2017-18, the Foundation took up several steps to curb the issue on safe drinking water by installing solar water pumps. With less or no electricity, solar water pumps provided an effective and reliable way for the villagers to have access to safe drinking water.

More than 50,000 persons benefitted directly/indirectly with the installation of more than 20 such pumps in states of UP, Chhattisgarh and Meghalaya