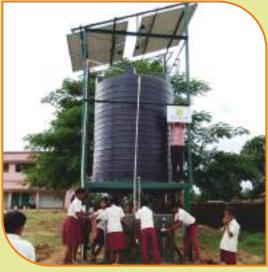

#### **Providing Safe Drinking Water**

Most of the rural villages do not have the access to safe drinking water as there is no water supply available or very little means of supply.

During the year 2017-18, the Foundation took up several steps to curb the issue on safe drinking water by installing solar water pumps. With less or no electricity, solar water pumps provided an effective and reliable way for the villagers to have access to safe drinking water.

More than 50,000 persons benefitted directly/indirectly with the installation of more than 20 such pumps in states of UP, Chhattisgarh and Meghalaya