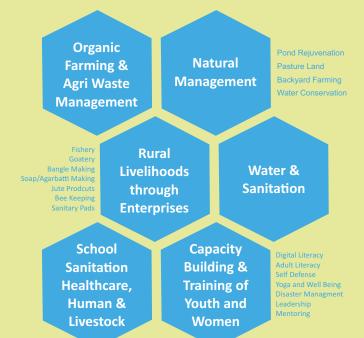

#### Self-Transformation, Entrepreneurial Skills leads to Holistic Rural Development

Holistic Rural Development Program remains a major churn out for community development leading to transformation of lives of rural poor and the initiative has remained as one of the core vertical for the year 2017-18. More than 50 villages spread across three states namely, Uttar Pradesh, Meghalaya, Chhattisgarh covering a population of over 50,000 benefitted through the project.

Project envisaged to improve lives of the identified communities through skill development, infrastructural

development, education, better sanitation, improving school infrastructure, Natural resource management, agriculture and its allied products, dairy & livestock management, environment and renewable existing.

#### **Self Help Group - The Backbone of Development for Empowerment**

**200 SHGs** 

**2500 Women** 

3 States!

Coinciding with the old Indian proverb - that says many small ants can vanquish the large snake. Together women can bring a lot of transformation at all level. The concept of group formation is the best strategy to enlighten women and provide necessary mental courage for self-employment. Empowerment of women is necessary for sustainable development. Empowerment is increasing the capacity of women to develop self-reliance in order to identify their problems and work out for solutions. SHGs has always remained a backbone for institutional rural enterprises promoting women empowerment leading to economic independence.

- Goatery
- Broom Making
- Azolla Culture
- Fishery
- Badi Papad Making
- Bangle Making
- Piggery
- Bee Keeping
- Sanitary Pads
- Soap/Phenyl Making
- Vermicomposting
- Mushroom Cultivation