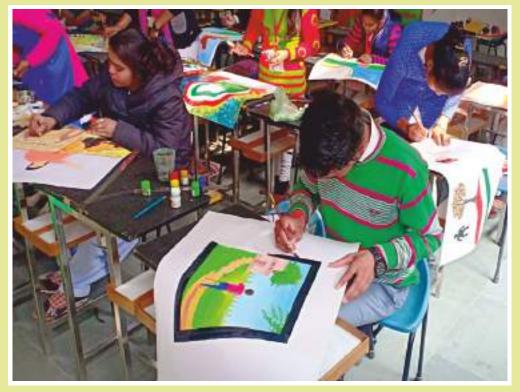

#### **Hunar Competition**

To identify and appreciate the beneficiaries' hidden talents a Hunar Competition was organized on 29 January, 2017 at the GARIMA centre. Given the opportunity, beneficiaries participated with happiness and the event brought out splendid colours varying from sketching, drawing, singing, dancing and even a debate on current situation of the state and culture. Art works prepared by them were then placed on the walls of the training centre to motivate them for their efforts.