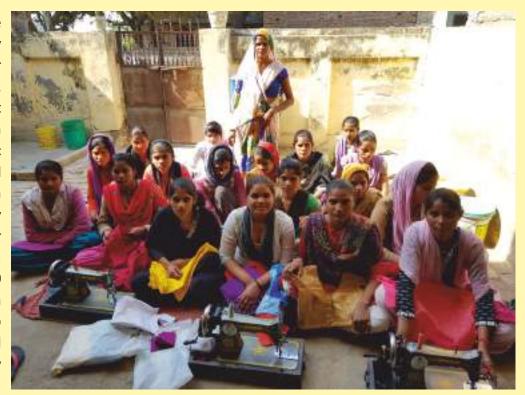

#### **Self Help Group - The Backbone of Development for Empowerment**

**200 SHGs** 

**2500 Women** 

3 States!

Coinciding with the old Indian proverb - that says many small ants can vanquish the large snake. Together women can bring a lot of transformation at all level. The concept of group formation is the best strategy to enlighten women and provide necessary mental courage for self-employment. Empowerment of women is necessary for sustainable development. Empowerment is increasing the capacity of women to develop self-reliance in order to identify their problems and work out for solutions. SHGs has always remained a backbone for institutional rural enterprises promoting women empowerment leading to economic independence.

Identified women groups were trained in various income cum decision making process leading to have a say in the

community. More than 200 SHGs across 3 states vz-a-viz Uttar Pradesh, Chattisgarh and Meghalya were formed and women of the SHGs were successfully trained to run their enterprises like.

#### Skilling the need of the hour – Women Empowerment

Market Driven trades; like Cutting & Tailoring, Beauty Culture, Computer Applications, Weaving, Retail, Hospitality etc. were taken up at various project locations which has paved way for economic improvement of the rural women. Women trained with such skills were gainfully engaged in jobs locally or through self-employment. During the year, more than 100 women received training in such identified trades to take up an additional vocation and supplement their family income.