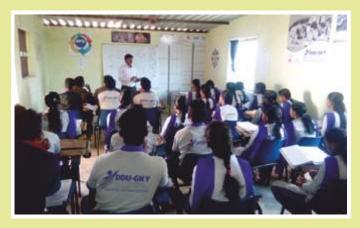

# Skilling Rural Youth and addressing Unemployment and poverty (DDU-GKY)

Being a PIA for the prestigious and flagship scheme of MoRD, DDU-GKY, the Foundation had skilled more than 20000 youth both girls and boys from rural belt and of the backward districts from the sates of UP and Odisha.

The scheme which aims to provide platform for placement linked skill development has enriched and shaped the lives of rural youth to have a better civilized lifestyle and a better citizen of the society in turn extending their arms in nations' progress.

A state of the art training centre along with residential facilities have been a major attraction of the scheme wherein the beneficiaries can relate to a life of comfortability and happiness. A well suited curriculum with Standard operating procedures have been put in place for the beneficiaries to learn. Not only specific trade skills are imparted but a holistic way of approach is inbuilt, by involving them in various extracurricular activities and sports activities leading to physical, mental strength to tackle the future that lies ahead of them