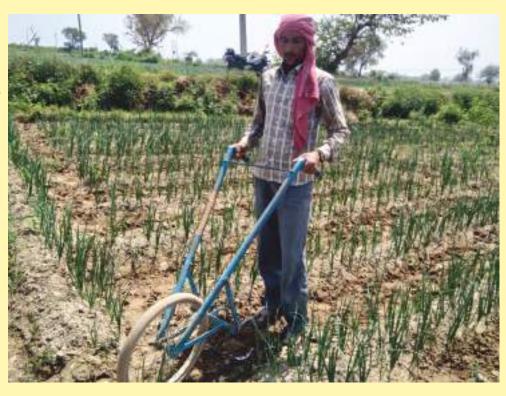

#### **Training and Capacity Building of Farmers**

- ► During the year 2017-18, more than 15,000 farmers were trained in better farm and crop practices in 50 villages in states of UP, Meghalaya, Chhattisgarh
- ➤ As a result of training and exposure to better and advanced technological practices, beneficiaries were able to improve the quality and quantity of their yields leading to better incomes
- The most innovative approach on back yard farming and nutritional gardening has helped the farmers and their families reap better benefits in terms of nutritional foods at no extra cost.

Generally, vegetables are cultivated using inputs

like chemical fertilizers and pesticides in larger proportion when compared to the use of organic fertilizers, bio fertilizers and bio pesticides, etc. As the heavy use of chemical fertilizers have ended up in decreasing soil fertility, to boost the food chain production, now a days farmers are trained to adopt the organic way of farming for sustainable crop production particularly in vegetables' cultivation.

Recommending the said fact, the farmers of the program Holistic Rural Development Program are trained in promoting organic farming thereby using organic fertilizers like vermi compost and for better yield from livestock, azolla cultivation is being recommended.

Oragnic farming leads to sustainable use of local resources available in plenty. Application of organic manures has helped in crop production and in maintaining the soil fertility.

Vermicompost method has helped farmers prepare a low cost fertlizer from their agri waste.