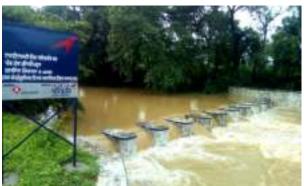

#### Pond Rejuvenation & Livelihood

Hundreds of villagers pitched in with AROH Foundation's drive to revive village ponds under JanShakti4JalShakti, to make it water and food secure

For hundreds of years, water bodies, both big and small, has served people and cattle alike in Uttar Pradesh. But decline in agriculture and allied activities & sudden urbanization in recent past had made people to neglect available natural water resources unintentionally, encroached illegally making them dumping yards. This led to acute crisis of water as the water bodies were going dry and dead. AROH Foundation, along with CSR partner HDFC Bank explored all opportunities to restore water bodies for posterity and involved local community, government departments and policy makers as an imperative stakeholder for sustainable success of the intervention.

Under the course of strategic actions, 6 ponds were identified, pond profiling was done, encroachments were demolished, soil and water testing were conducted by AROH's experts. The ponds were dewatered and desilted, increasing its depth considerably, capacitating them of holding adequate water. Given its downward penetrating root system, perennial compost composition was used as a natural bund-strengthening and stabilizing agent. The overflow from the ponds was designed to flow into the irrigation channel which irrigates fields in and around the village. This massive drives of water conservation and augmentation, which was aligned to Jal Shakti Abhiyan has rejuvenated 10 acres of Pond for increasing recharge for around 298496375 cubic mtrs of ground waters, better & sustainable livelihood and climate control, benefiting around 25700 populations. The areas around the ponds are dressed up with fencing, plantations, installation of benches, staircase to reach ponds, which has developed this premise as a popular gathering & meeting space.

# Parched ponds brought back to life ...

Hundreds of villagers pitched in with AROH Foundation & HCL Foundation's Harit's drive to revive village ponds under JanShakti4JalShakti, increasing water footprints

Under the course of strategic actions, 14 ponds were identified, Pond Profiling was done, Encroachments were demolished, Soil and Water testing and Euphorbia removal were done. After the preparatory work, Inlet and Outlet passage for water were constructed that could ensure adequate water level in the pond. The overflow from the ponds was designed to flow into the irrigation channel which irrigates fields in and around the village. Canals and Rainwater was used for recharging the water within the ponds. As an attempt to create a complete eco-friendly cycle, Euphorbia removed from the pond was also reused as manure while composting it in the compost pits constructed under the intervention. Later face-lifting of the pond was also done through fencing and adornments around the circumference of the pond.

This massive drive to increase water footprints and water augmentation, which was aligned to Jal Shakti Abhiyan has rejuvenated 12.316 hectares acres of Pond for increasing recharge for around 298496375 cubic mtrs of groundwaters. The newly rejuvenated ponds have proven to be multi-serving for the people. Not has this initiative countered the water crisis in the region, which shall create a better climate level in the surroundings but has also given place of play, gatherings and chit-chatting for villagers.