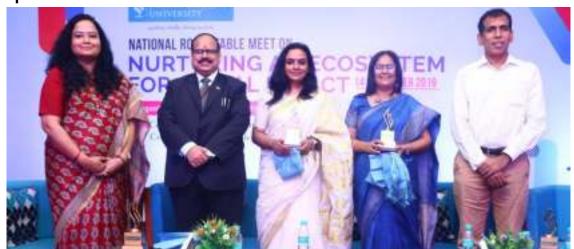

# Dr. Neelam Gupta presents her thoughts at roundtable on 'Nurturing an Eco-system for Social Impact'

terminologies like circular economy, responsible business, shared value, mandated CSR have substantiated terms like corporate philanthropy and corporate giving. Even the triple bottom line is under question! To answer these questions and many more on September 13th. 2019 A roundtable meet at Jagran Lakecity University was conducted with to deliberate on the potential of CSR and Public Policy and Governance. Well-known experts and leaders along with Dr Neelam Gupta (Founder President & CEO, AROH Foundation) spoke at the seminar and presented though-provoking facts, experiences and suggestions.