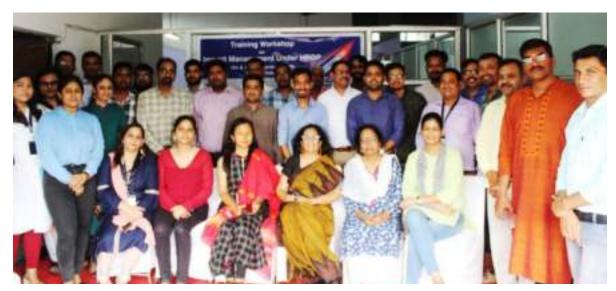

# AROH Foundation co-hosted a stimulating workshop on 'Impact Management'

AROH Foundation co-hosted a stimulating Workshop on Impact Management on 16th & 17th September 2019 at our greater NOIDA office alongside HDFC bank. The grasping workshop was attended by partner NGOs, delegates from Deloitte, Goodera and officials from HDFC bank.

AROH Foundation co-hosted a stimulating Workshop on Impact Management on 16th & 17th September 2019 at our greater NOIDA office alongside HDFC bank. The grasping workshop was attended by partner NGOs, delegates from Deloitte, Goodera, and officials from HDFC bank.

Session on Theory of Change by Mr. Ashish & his team from Deloitte helped the PIAs to come on the same page and comprehend Impact Management in a better way.

Session by Mr. Pradeep from HDFC Bank & Mr. Kushagra from Goodera has helped to troubleshoot & seamlessly use P3 reporting. The two days session was a platform for all partners for productive interactions & cross-learning that shall help to design and execute a way forward for Holistic Rural Development Project.