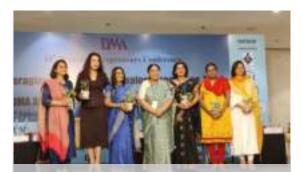

# **A** Awards

DMA "Super Achiever Award" to Dr Neelam Gupta for on 20th Feb, 2020

Urja Samman to Dr Neelam Gupta by Urja Foundation on 1st Dec, 2019

CSR Times awarded Jal Shakti as best NGO project and Dr Neelam as "Best CSR Professional of the year on 18th Sept, 19

FICCI recognized AROH's effort towards Water Works while giving "Green Certificate" on 26th Feb, 2020

ASSOCHAM awarded AROH for "Best Skill Development Project" work on 7th June, 2019

Dr Neelam Gupta awarded with "Super Women changing the World" award by Women Economic Forum in April 2019

Holistic Rural Development Project -Chhattisgarh awarded by United Nation Global Compact India on 31st May, 2019

Dr Neelam Gupta awarded with "Best CSR Professional 2019" award by India CSR in April 2019