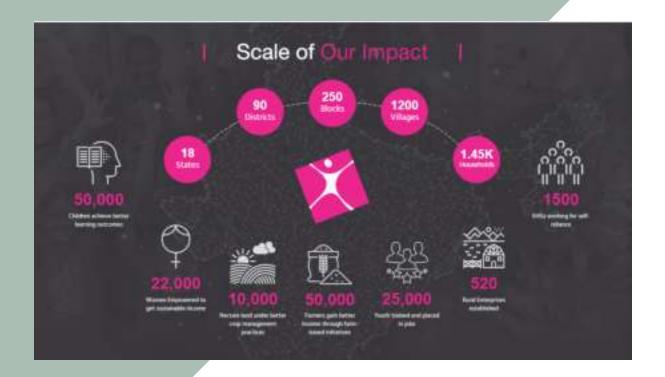

In the two decades-long journey, the Foundation has directly impacted the lives of more than 10 lakhs and indirectly covering more than 25 lakh families and children. The achievement was possible because of the sustained partnerships with relevant stakeholders and Government bodies.

In the year ended 2019-20, we have added another chapter to our journey- exploring new paths, setting new benchmarks and raising ourselves above the challenges to bring a ray of hope in the lives of downtrodden and deprived families and children of the remotest of the remote villages and communities. We have helped improve the lives of more than 1 lakh beneficiaries through various innovative approaches on focused thematic areas of operations and the annual report captures the path we trod.

AROH has achieved overarching goal of skilling more than 25000 youth including 7500 girls from various states by far out of which around 20,000 are placed with top employers of the country and abroad and are living a self-resilient lives.

# ENTERPRISE & ENTERPRENEURE DEVELOPMENT

The other approach adopted by AROH Foundation is of Self Employment methodology of skill development, where trainings is imparted in skills which could empower an individual to run an enterprise, a SHG or enhance an already existing resource, enterprise, craft or traditions. This radical strategic approach to empower youth through imparting skills that has strong backward linkages (which ensures regular, cheap and best raw materials) and forward linkage (that ensure market demand, sale and expansion possibilities), has benefitted around 22000 women to get sustainable income, created 1500 SHGs. 520 rural enterprises, empowered 50.000 farmers 25000 youth pan India and eventually benefiting lakhs of family.

AROH, through its Holistic Rural Development Projects is now able to provide services to over 50,000 small and marginal farmers and rejuvenating 10,000 hectares of land with new, organic and better farming practices.