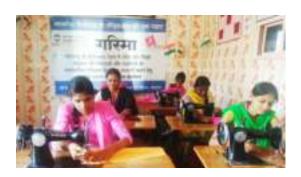

#### WOMEN EMPOWERMENT

More than 500 women benefited through vocational skill training

# ENTERPRISE & ENTERPRENEURE DEVELOPMENT

The other approach adopted by AROH Foundation is of Self Employment methodology of skill development, where trainings is imparted in skills which could empower an individual to run an enterprise, a SHG or enhance an already existing resource, enterprise, craft or traditions. This radical strategic approach to empower youth through imparting skills that has strong backward linkages (which ensures regular, cheap and best raw materials) and forward linkage (that ensure market demand, sale and expansion possibilities), has benefitted around 22000 women to get sustainable income, created 1500 SHGs. 520 rural enterprises, empowered 50.000 farmers 25000 youth pan India and eventually benefiting lakhs of family.

#### Women Empowerment

Around 22000 women, 7500 girls are skilled and settled as individual sustainable entities