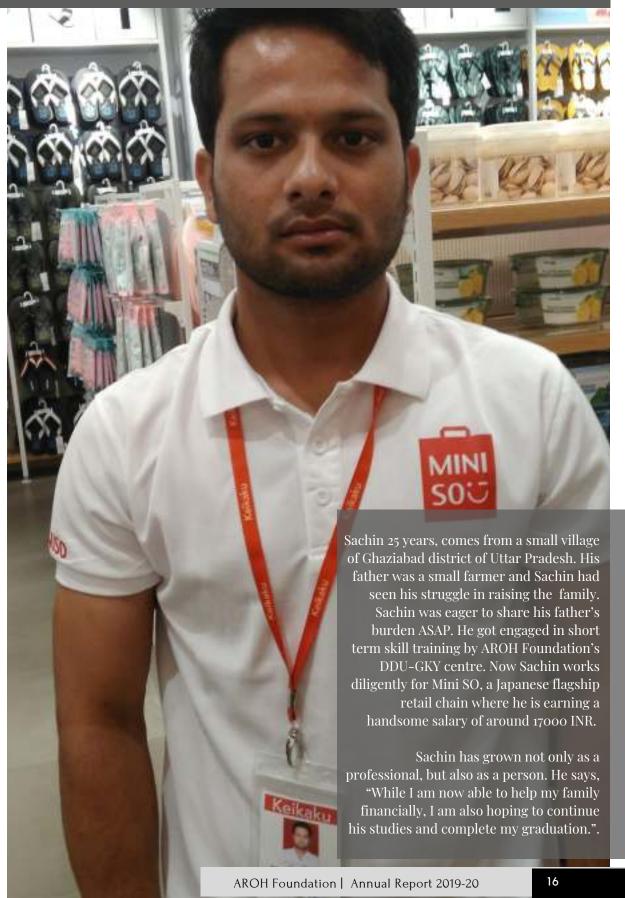

#### DARE TO DREAM AND MAKE THEM TRUE

"Coming to a city like NOIDA and working here in a big store is my dream come true" - Sachin

# **GIVING WINGS TO FLY**

Ragini, an inspiration for poor rural girls in Jhansi. She dared to chase her dreams, joined training at AROH Foundation centre under DDU-GKY. Today she works at Pizza Hut as duty manager, drawing 20,000/- pm as salary. Kudos to her!