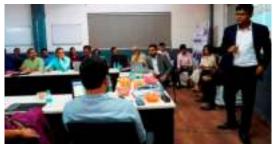

# AROH Foundation co-hosted a stimulating workshop on 'Impact Management'

AROH Foundation co-hosted a stimulating Workshop on Impact Management on 16th & 17th September 2019 at our greater NOIDA office alongside HDFC bank. The grasping workshop was attended by partner NGOs, delegates from Deloitte, Goodera and officials from HDFC bank.

AROH Foundation co-hosted a stimulating Workshop on Impact Management on 16th & 17th September 2019 at our greater NOIDA office alongside HDFC bank. The grasping workshop was attended by partner NGOs, delegates from Deloitte, Goodera, and officials from HDFC bank.

Session on Theory of Change by Mr. Ashish & his team from Deloitte helped the PIAs to come on the same page and comprehend Impact Management in a better way.

Session by Mr. Pradeep from HDFC Bank & Mr. Kushagra from Goodera has helped to troubleshoot & seamlessly use P3 reporting. The two days session was a platform for all partners for productive interactions & cross-learning that shall help to design and execute a way forward for Holistic Rural Development Project.