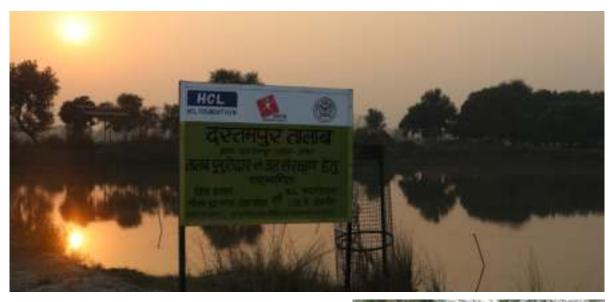

#### Pond Rejuvenation & Livelihood

Hundreds of villagers pitched in with AROH Foundation's drive to revive village ponds under JanShakti4JalShakti, to make it water and food secure

For hundreds of years, water bodies, both big and small, has served people and cattle alike in Uttar Pradesh. But decline in agriculture and allied activities & sudden urbanization in recent past had made people to neglect available natural water resources unintentionally, encroached illegally making them dumping yards. This led to acute crisis of water as the water bodies were going dry and dead. AROH Foundation, along with CSR partner HDFC Bank explored all opportunities to restore water bodies for posterity and involved local community, government departments and policy makers as an imperative stakeholder for sustainable success of the intervention.

Under the course of strategic actions, 6 ponds were identified, pond profiling was done, encroachments were demolished, soil and water testing were conducted by AROH's experts. The ponds were dewatered and desilted, increasing its depth considerably, capacitating them of holding adequate water. Given its downward penetrating root system, perennial compost composition was used as a natural bund-strengthening and stabilizing agent. The overflow from the ponds was designed to flow into the irrigation channel which irrigates fields in and around the village. This massive drives of water conservation and augmentation, which was aligned to Jal Shakti Abhiyan has rejuvenated 10 acres of Pond for increasing recharge for around 298496375 cubic mtrs of ground waters, better & sustainable livelihood and climate control, benefiting around 25700 populations. The areas around the ponds are dressed up with fencing, plantations, installation of benches, staircase to reach ponds, which has developed this premise as a popular gathering & meeting space.

# Parched ponds brought back to life ...

Hundreds of villagers pitched in with AROH Foundation & HCL Foundation's Harit's drive to revive village ponds under JanShakti4JalShakti, increasing water footprints

Under the course of strategic actions, 14 ponds were identified, Pond Profiling was done, Encroachments were demolished, Soil and Water testing and Euphorbia removal were done. After the preparatory work, Inlet and Outlet passage for water were constructed that could ensure adequate water level in the pond. The overflow from the ponds was designed to flow into the irrigation channel which irrigates fields in and around the village. Canals and Rainwater was used for recharging the water within the ponds. As an attempt to create a complete eco-friendly cycle, Euphorbia removed from the pond was also reused as manure while composting it in the compost pits constructed under the intervention. Later face-lifting of the pond was also done through fencing and adornments around the circumference of the pond.