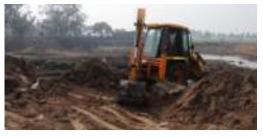

Under the course of strategic actions, 6 ponds were identified, pond profiling was done, encroachments were demolished, soil and water testing were conducted by AROH's experts. The ponds were dewatered and desilted, increasing its depth considerably, capacitating them of holding adequate water. Given its downward penetrating root system, perennial compost composition was used as a natural bund-strengthening and stabilizing agent. The overflow from the ponds was designed to flow into the irrigation channel which irrigates fields in and around the village. This massive drives of water conservation and augmentation, which was aligned to Jal Shakti Abhiyan has rejuvenated 10 acres of Pond for increasing recharge for around 298496375 cubic mtrs of ground waters, better & sustainable livelihood and climate control, benefiting around 25700 populations. The areas around the ponds are dressed up with fencing, plantations, installation of benches, staircase to reach ponds, which has developed this premise as a popular gathering & meeting space.

Under the course of strategic actions, 14 ponds were identified, Pond Profiling was done, Encroachments were demolished, Soil and Water testing and Euphorbia removal were done. After the preparatory work, Inlet and Outlet passage for water were constructed that could ensure adequate water level in the pond. The overflow from the ponds was designed to flow into the irrigation channel which irrigates fields in and around the village. Canals and Rainwater was used for recharging the water within the ponds. As an attempt to create a complete eco-friendly cycle, Euphorbia removed from the pond was also reused as manure while composting it in the compost pits constructed under the intervention. Later face-lifting of the pond was also done through fencing and adornments around the circumference of the pond.