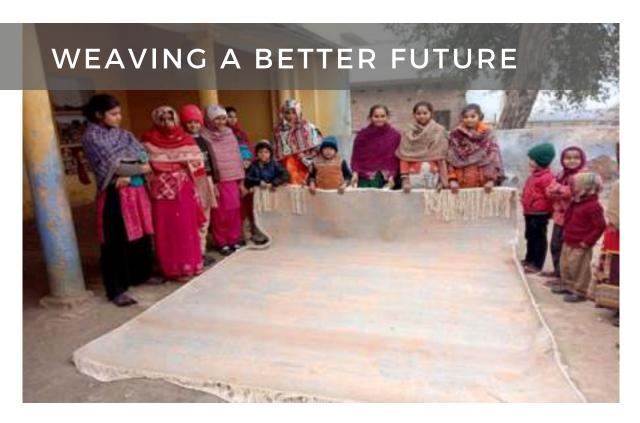

## DID YOU KNOW THAT 95% OF THE WORLD'S HAND-WOVEN FABRIC COMES FROM INDIA? OR THAT THE HANDLOOM

The carpet is a living symbol of our culture. The Carpet Industry in Budaun which dates back from Mughal period had gained prominence due to unique craftsmanship of products. But the irony was, there were around 130 women, desperately to become #aatmnirbhar, looking for options and no one was considering the goldmine hidden within the village, which was their expertise in making these carpets. We, at AROH emphasize more on using pre-existing resources and turn them into opportunities. We did the same in Budaun. We had our manpower there; we engaged Jaipur rugs for training by experts and revived the already existing USP of the geography. They are now earning good profits, as we have removed middlemen from the system, who were queezing maximum profits out of their hard work. They have their own SHG now and are linked for loans too. Now they can sell the product directly, earn better profits and have been rolled out to be contributors in economy.

### Gandhi Jayanti

Reviving the modern-day charkha for sustainable livelihood, AROH inaugurated a carpet making unit in Binawar village of Budaun district of UP by BDO shri Swadesh Kumar, aiming to benefit hundreds of women and their families on Gandhi Jayanti, 2nd Oct 2019