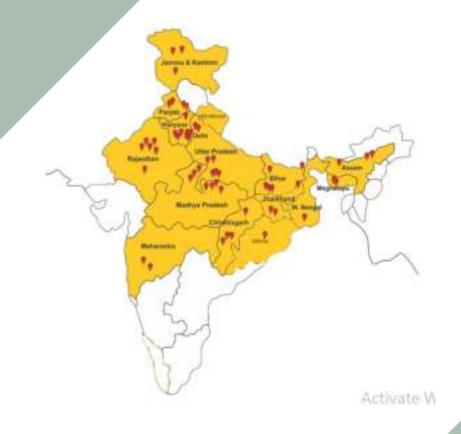

#### 3 STATES 6 DISTRICTS 54 VILLAGES

## **UTTAR PRADESH**

Bulandshahr Firozabad Budaun

Covered population more than 50000

#### **CHHATTISGARH**

Raigarh Bilaspur

Covered population more than 48000

The intervention has brought a ray of hope in the lives of those beneficiaries who belong to poor households with the majority of them holding zero or a bare minimum landholding. The replicable nature of the program with the use of existing and available resources alongside easy and adaptable practices has garnered support from the community level stakeholders as well as partners thereby leading to address issues of a larger population. For its best practices, the project has received recognition and accolades from state-level authorities as well. The highlight of the project is in harnessing natural resources and holistic agronomic practices for sustainable higher agricultural production leading to a better livelihood

#### **MEGHALAYA**

East Khasi Hiills

Covered population more than 10000