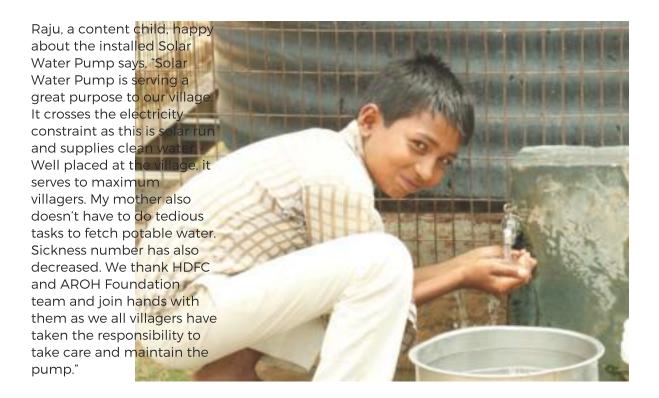

# WATER & NATURAL RESOURCE MANAGEMENT

More than 7 ponds desilted and rejuvenated SSL / SWP installed

The newly rejuvenated ponds have proven to be multi – serving for the people. Not has this initiative countered water crisis in the region, but has also given alternate livelihood opportunity through composite Fish and Duck Farming in the ponds. Committees of landless poor men and women were created and registered under Fishery SHGs; extensive trainings were conducted for the members demonstrating Pond Rejuvenation, Water Testing, Fish & Duck Farming and ensured with forward & back linkages. Financial Literacy workshop was conducted in addition to build in the capacity of Banking, Savings and Smart Spending within the SHG members. Simultaneously, in an attempt to increase water footprints within "Jal Shakti Abhiyaan" in the villages, AROH has installed 18 solar run water pumps in each villages, installed water posts in schools, tested around 200 hand pumps for their water quality, introduced lesser water consuming crops and farming techniques like sprinkler & drip, and has been conducting advocacy of water augmentation & mass awareness programs while forming "Jal Samooh".