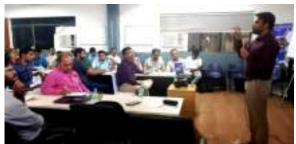

# AROH Foundation co-hosted a stimulating workshop on 'Impact Management'

AROH Foundation co-hosted a stimulating Workshop on Impact Management on 16th & 17th September 2019 at our greater NOIDA office alongside HDFC bank. The grasping workshop was attended by partner NGOs, delegates from Deloitte, Goodera and officials from HDFC bank.

AROH Foundation co-hosted a stimulating Workshop on Impact Management on 16th & 17th September 2019 at our greater NOIDA office alongside HDFC bank. The grasping workshop was attended by partner NGOs, delegates from Deloitte, Goodera, and officials from HDFC bank.

Session on Theory of Change by Mr. Ashish & his team from Deloitte helped the PIAs to come on the same page and comprehend Impact Management in a better way.

Session by Mr. Pradeep from HDFC Bank & Mr. Kushagra from Goodera has helped to troubleshoot & seamlessly use P3 reporting. The two days session was a platform for all partners for productive interactions & cross-learning that shall help to design and execute a way forward for Holistic Rural Development Project.