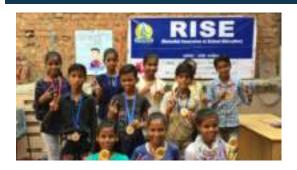

# REMEDIAL EDUCATION

RISE

SLUMS OF DELHI
> 1000 CHILDREN BENEFITED

#### Improved Learning Outcome

Through Remedial Education RISE initiative, more than 1000 children in Sangam Vihar & Mundka slums of Delhi are helped in improving learning Outcomes

#### Better & Healthy Individuals

Through Remedial Education RISE initiative, more than 1000 children in Sangam Vihar & Mundka slums of Delhi are also supported in improving CCA and Nutritional quotient