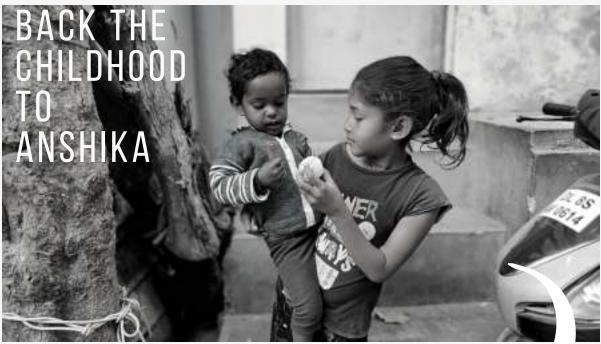

# RETURNING

Silent and Shy little Anshika, 9 years hardly was attending her school, as she was mostly engaged in sibling care or in household chores. Her Carpenter father Ramesh was also not in the capacity to sustain her education.

RISE rescued the girl, providing free remedial education, stationary and psychological support through educator Aoli. She turned out to be most chirpy and active students of Aoli's class.

she is performing well in her studies now, coping well with both school and home work. She aspires to be a teacher just like Aoli when she grows up.