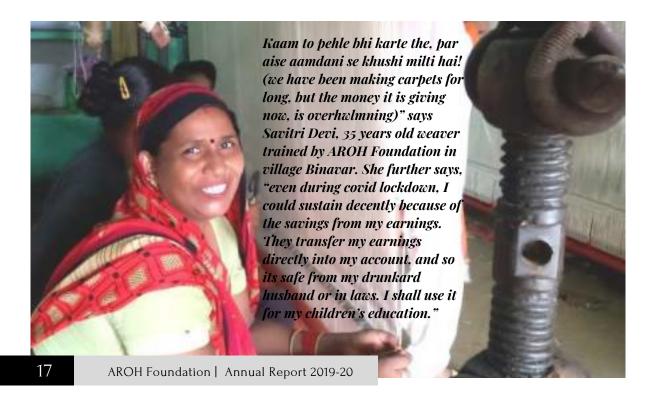

## DID YOU KNOW THAT 95% OF THE WORLD'S HAND-WOVEN FABRIC COMES FROM INDIA? OR THAT THE HANDLOOM

The carpet is a living symbol of our culture. The Carpet Industry in Budaun which dates back from Mughal period had gained prominence due to unique craftsmanship of products. But the irony was, there were around 130 women, desperately to become #aatmnirbhar, looking for options and no one was considering the goldmine hidden within the village, which was their expertise in making these carpets. We, at AROH emphasize more on using pre-existing resources and turn them into opportunities. We did the same in Budaun. We had our manpower there; we engaged Jaipur rugs for training by experts and revived the already existing USP of the geography. They are now earning good profits, as we have removed middlemen from the system, who were queezing maximum profits out of their hard work. They have their own SHG now and are linked for loans too. Now they can sell the product directly, earn better profits and have been rolled out to be contributors in economy.