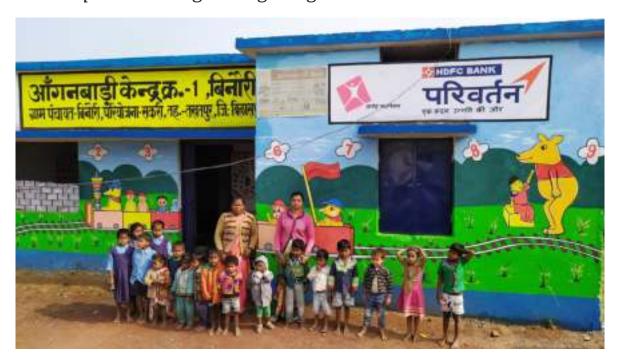

# Transforming the Anganwadi ecosystem

Evolving synergies towards holistic Early Childhood Development through village Anganwadis

Early Childhood Development (ECD) is perhaps the most important lever of social development for a country, primarily for a developing nation like India, which is on the verge of social revolution and has 13.12 percent (which are around 159 million) children in the age group of zero to six.

Although coverage of ECD through ICDS has expanded, the quality of service provisioning and resultant outcomes across states remained uneven. Considering children to be the most valuable natural resource in developing a community, it was imperative to transform and improvise the role of Aanganwadis - The Integrated Child Development Services (ICDS), as AROH firmly believed that early childhood development (ECD) encompasses an interlinked gamut of elements critical for a child's cognitive, social and emotional development. Since AROH Foundation had been actively working towards holistic development of the villages in the villages of Uttar Pradesh, Meghalaya, Chhattisgarh, AROH could sense that a transformed model of ICDS delivery system is absolutely critical to the timely achievement of the Sustainable Development Goals (SDG) 2, 3 and 4 directly, and other SDGs indirectly as well. Over the years AROH has by far renovated over 50 Angawadis in 50 villages through facilitation of vibrant & engaging infrastructure provision, making Building as Learning Aid (BALA) paintings on walls, Toys to improve motors skills within children, Introduction of innovative & engaging TLMS, distribution of sanitation kits and extensive trainings of the trainers enhancing around 2000 children's intelligence levels, personality, behavioral aspects such as problem solving ability, learning capacity, etc. thereby ensuring their long-term development. The initiative has seen multifold impact within a very short span of time. Improved attendance, better Health & IQ levels, zealous ambience and dynamic engagement of children as well as educators has been some quick and evident changes. Many leading private & government CSR players have partnered with AROH within different parts of India to replicate the model and rewrite the story of impact.

Narrating the impact that was witnessed by Ms Savitri, Aangawadi worker of newly renovated Aangawadi at Binawar village of Badaun district of Uttar Pradesh says, "Face-lifting work has not only beaten the monotony of the four walls of class but also has made our Aangawadis a new place of attraction for children. No child misses to attend class for petty reasons. The attendance had improved drastically. Even I was trained by experts for new approaches of dealing with a child through inter - personal exchanges and innovative TLMs."