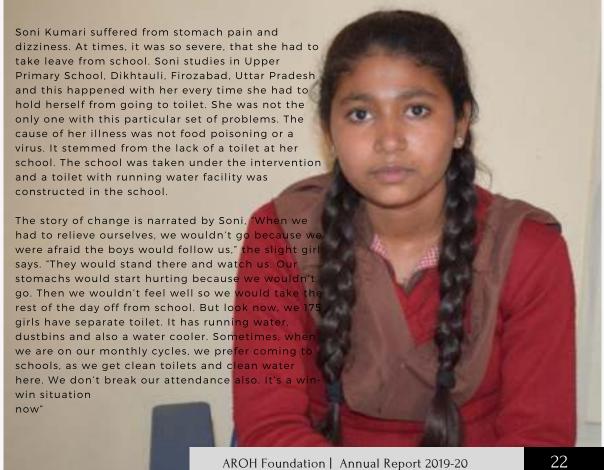

#### MUNNI DEVI, DIKHTAULI VILLAGE, FIROZABAD, UP

LITERACY HAS BEEN A BOON FOR MUNNI DEVI AND MORE THAN 100 OTHER ILLITERATE WOMEN OF VILLAGE DIKTAULI IN FIROZABAD TRAINED BY AROH FOUNDATION.

NOW WITH FULL OF CONFIDENCE, THEY MANAGE THEIR HOME, MONEY & BANK ACCOUNTS.